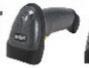

#### **Barcode Scanning**

- Wide Range Application Specific Scanners Wired Scanner,
- Fixed Mount Scanners, Bluetooth Scanner, Memory Scanner,
- Rugged Scanners
- Scans all standard 1D & 2D Barcode
- Special Scan Engines with HD focus to read rough barcode, small barcode, inversely
- printed barcode & DPM Barcode
- Very Long Range Laser as well as Long Range Imager Options
- Rugged Scanners meeting Stringent Industry Standards (IP 64)
- > 1Year to 5 years Standard Warranty