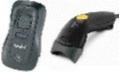

#### **Barcode Scanning**

- Wide Range Application Specific Scanners Wired Scanner,
- Fixed Mount Scanners, Bluetooth Scanner, Memory Scanner,
- Rugged Scanners
- Scans all standard 1D & 2D Barcode
- Special Scan Engines with HD focus to read rough barcode, small barcode, inversely
- printed barcode & DPM Barcode
- Very Long Range Laser as well as Long Range Imager Options
- Rugged Scanners meeting Stringent Industry Standards (IP 64)
- > 1Year to 5 years Standard Warranty