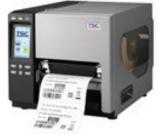

#### **Industrial Heavy Duty Barcode Printing And Accessories**

- Range of Industrial Printers for various business verticals like manufacturing, automotive, healthcare, transport, logistics etc.
- Available from 4 inches to 8.5 inch printing needs horizontally and up to 160 inches vertically with speeds up to 14 inches per second
- World First Fully Touch Color Display With USB As Host
- 3 MM Height Label Printing
- 200 dpi to 600 dpi printers
- Plug and play Integration with Systems supporting Printers
- Accessories: Label Cutter, Label Dispenser, Key board etc.
- External Keyboards which can be integrated with Weighing Scale and applications where deploying PC is not possible