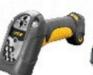

#### **Barcode Scanning**

- Wide Range Application Specific Scanners Wired Scanner,
- Fixed Mount Scanners, Bluetooth Scanner, Memory Scanner,
- Rugged Scanners
- Scans all standard 1D & 2D Barcode
- Special Scan Engines with HD focus to read rough barcode, small barcode, inversely
- printed barcode & DPM Barcode
- Very Long Range Laser as well as Long Range Imager Options
- Rugged Scanners meeting Stringent Industry Standards (IP 64)
- > 1Year to 5 years Standard Warranty