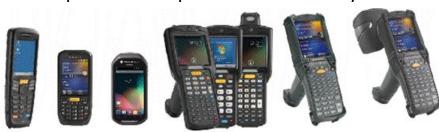

#### **Mobile Computers**

- Wide Range of Mobile Computers that can be used inside & outside the organization
- Scan Engines Laser, Imager, Long Range Laser/Imager, HD Focus
- OS Win CE/ Windows Mobile OS/ Windows Embedded
- High Processing Speed & High RAM/ROM
- Wireless Options Batch, WLAN, GPRS, GPS, 3G+ options
- Different Keypad options according to data entry needs
- High Capacity Battery and Terminals meant for 24X7 operations
- Rugged Series with IP 67 Sealing
- Option of Comprehensive Warranty