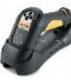

#### **Barcode Scanning**

- Wide Range Application Specific Scanners Wired Scanner,
- Fixed Mount Scanners, Bluetooth Scanner, Memory Scanner,
- Rugged Scanners
- Scans all standard 1D & 2D Barcode
- Special Scan Engines with HD focus to read rough barcode, small barcode, inversely
- printed barcode & DPM Barcode
- Very Long Range Laser as well as Long Range Imager Options
- Rugged Scanners meeting Stringent Industry Standards (IP 64)
- > 1Year to 5 years Standard Warranty